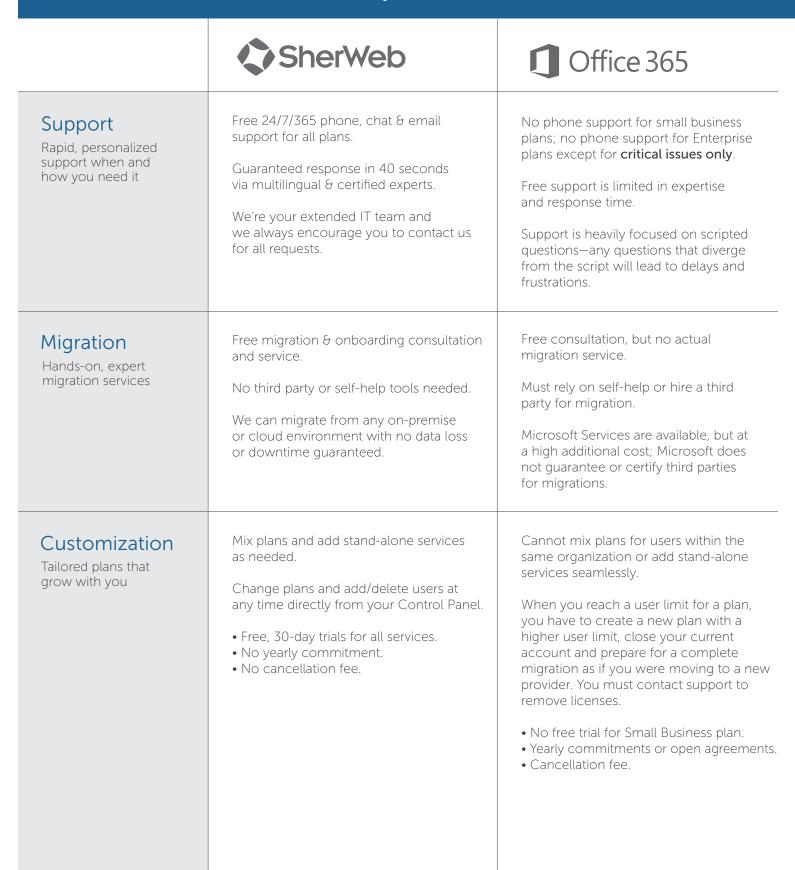

# Why SherWeb will better serve your needs and bottom line, right from day-one.

Let's be honest. On paper, Office 365 looks like a good deal. But when it comes to getting technical support (and you can forget about personalized service), your business will always be simply a number—never a valued customer. When you need help with migration, or when issues occur, will Microsoft pull out all the stops to ensure you're satisfied?

We will. We know our customers cannot afford disruptive issues and downtime. That's why our affordable and flexible end-to-end solutions also come with expert, hands-on migration services and personalized, round-the-clock support that will never leave you waiting for hours on hold.

With SherWeb, you're a valued customer, not a number

#### **MORE** PERSONALIZED SUPPORT

Free 24/7 support by phone, email and chat, with an average response time of 40 seconds and every call answered within 60 seconds; not possible with Microsoft.